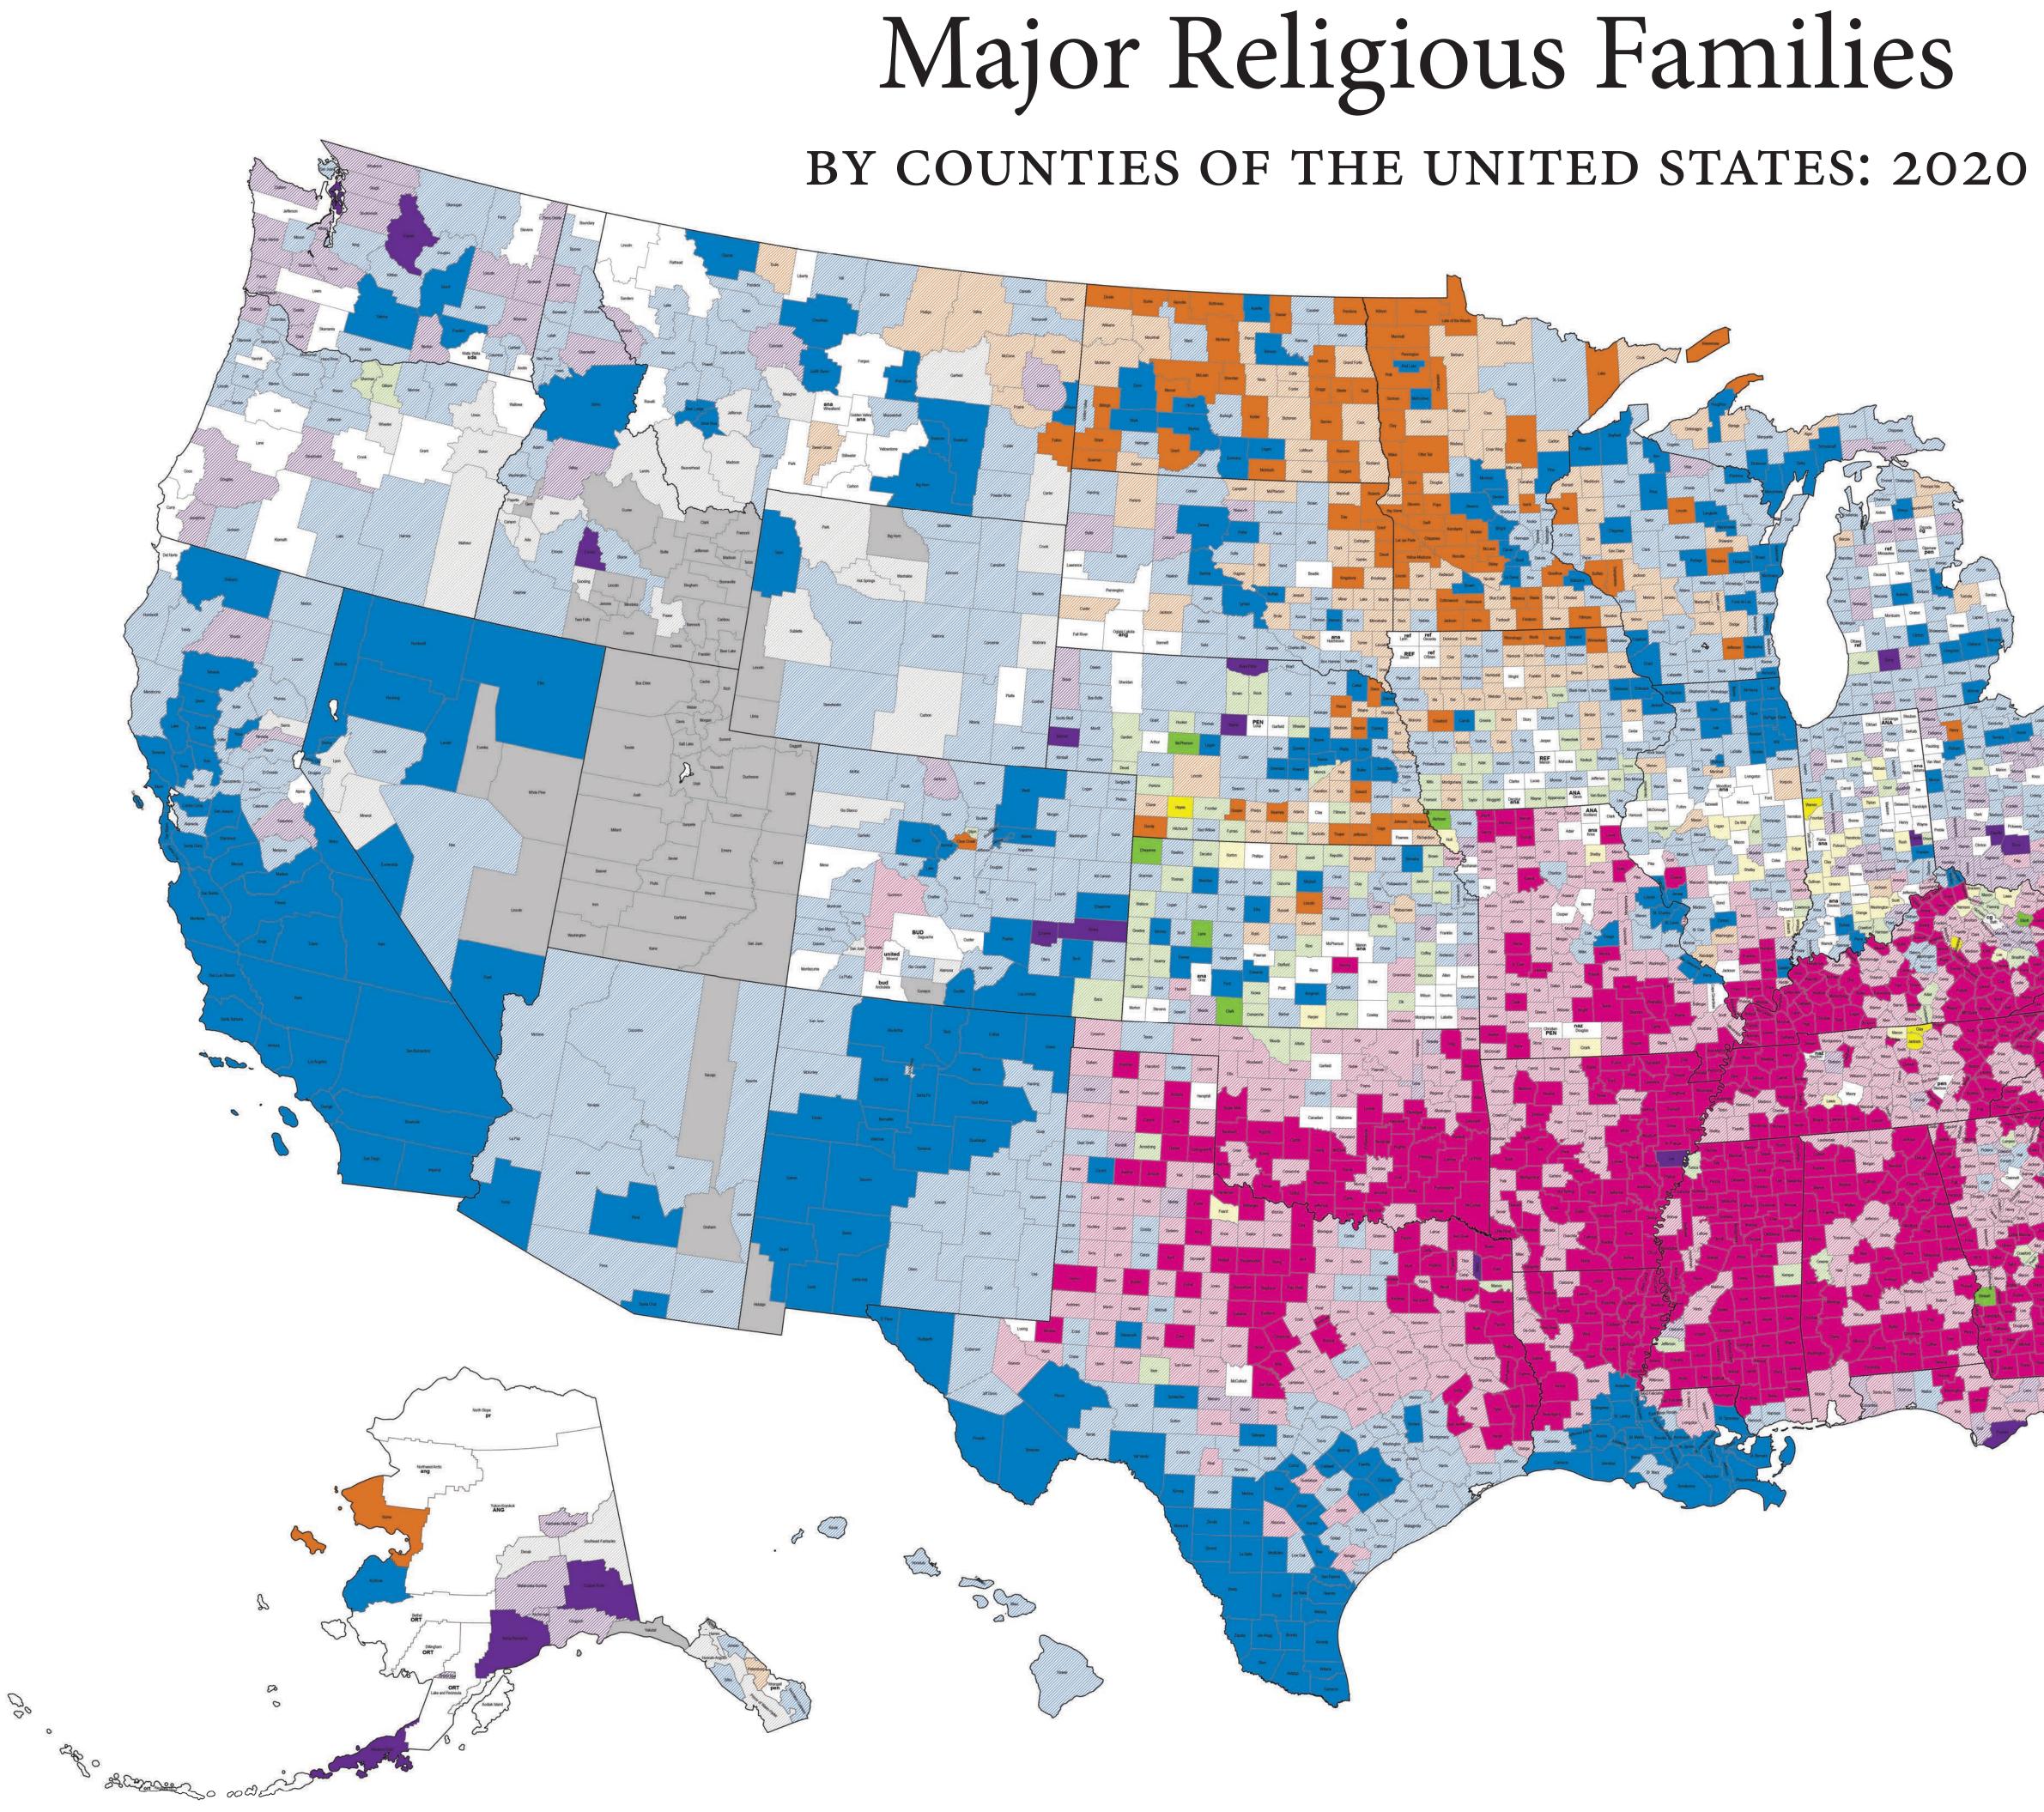

## Percent of Reported Religious Adherents

| 50%+                                                                   | 25-49%                                                     |                                                                                                                                                                                                                                                                                                                                          |
|------------------------------------------------------------------------|------------------------------------------------------------|------------------------------------------------------------------------------------------------------------------------------------------------------------------------------------------------------------------------------------------------------------------------------------------------------------------------------------------|
|                                                                        | <i>\\\\\\\\\\</i>                                          | Baptist (1,114 Counties)                                                                                                                                                                                                                                                                                                                 |
|                                                                        |                                                            | Catholic (1,070)                                                                                                                                                                                                                                                                                                                         |
|                                                                        |                                                            | Christian (41)                                                                                                                                                                                                                                                                                                                           |
|                                                                        | ////////                                                   | Latter-day Saints (97)                                                                                                                                                                                                                                                                                                                   |
|                                                                        |                                                            | Lutheran (244)                                                                                                                                                                                                                                                                                                                           |
|                                                                        |                                                            | Methodist (147)                                                                                                                                                                                                                                                                                                                          |
|                                                                        | <i>`````````````````````````````````````</i>               | Non-denominational /<br>Independent Christian (196)                                                                                                                                                                                                                                                                                      |
| ANA                                                                    | ana                                                        | Anabaptist (20)                                                                                                                                                                                                                                                                                                                          |
| ANG                                                                    | ang                                                        | Anglican (3)                                                                                                                                                                                                                                                                                                                             |
| BUD                                                                    | bud                                                        | Buddhist (2)                                                                                                                                                                                                                                                                                                                             |
| CG                                                                     | cg                                                         | Church of God (2)                                                                                                                                                                                                                                                                                                                        |
| NAZ                                                                    | naz                                                        | Church of the Nazarene (2)                                                                                                                                                                                                                                                                                                               |
| ORT                                                                    | ort                                                        | Eastern Orthodox (4)                                                                                                                                                                                                                                                                                                                     |
| PEN                                                                    | pen                                                        | Pentecostal (9)                                                                                                                                                                                                                                                                                                                          |
| PR                                                                     | pr                                                         | Presbyterian (1)                                                                                                                                                                                                                                                                                                                         |
| REF                                                                    | ref                                                        | Reformed (7)                                                                                                                                                                                                                                                                                                                             |
| SDA                                                                    | sda                                                        | Seventh-day Adventist (1)                                                                                                                                                                                                                                                                                                                |
| UNITED                                                                 | united                                                     | United Church (2)                                                                                                                                                                                                                                                                                                                        |
| that county is<br>have 25-49 pe<br>Data Source: The<br>the Association | left blank<br>ercent of th<br>ne 372 relig<br>of Statistic | has 25 percent of the total membership in a county,<br>(181 counties). When two or more religious groups<br>he membership in a county, the largest is shown.<br>pious bodies who participated in a study sponsored by<br>ians of American Religious Bodies (ASARB). Data from<br>hd published by ASARB in the 2020 U.S. Religion Census: |

Map published and distributed by the Glenmary Research Center PO Box 465618, Cincinnati, OH 45246-5618 Copyright © 2022, Glenmary Research Center All Rights Reserved.